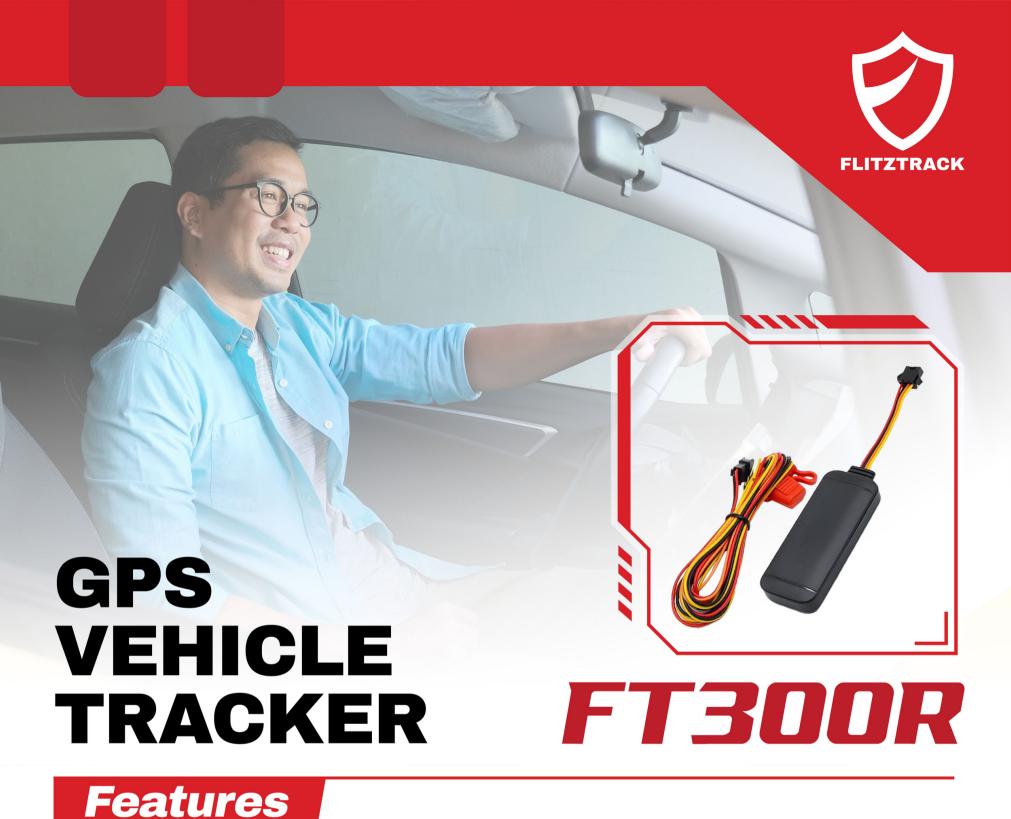

### FT300

2

3

4

5

Advance version with engine ON OFF monitoring

Light and Compact Intelligent Power Control

Easy

Installation

High Temperature Resistance

IP65 Industrial Design

IP65

FT300 is more advance than FT200 model with IP65 water-resistance rating and can be installed into any vehicle. It allows functions such as cut off function, ACC ignition detection, electricity failure, geo-fence, over speed warning and historical data record. With detailed factory inspection, the unit is with long durability and high reliability.

Wide Voltage Input Range

ACC Detect Real Time

ect ne

Cut Wire Alarm for Anti-theft

Remotely Cut-off & Electricity

IP65 Industrial Design

Internal Storage for None GSM Area

[IIII] ]