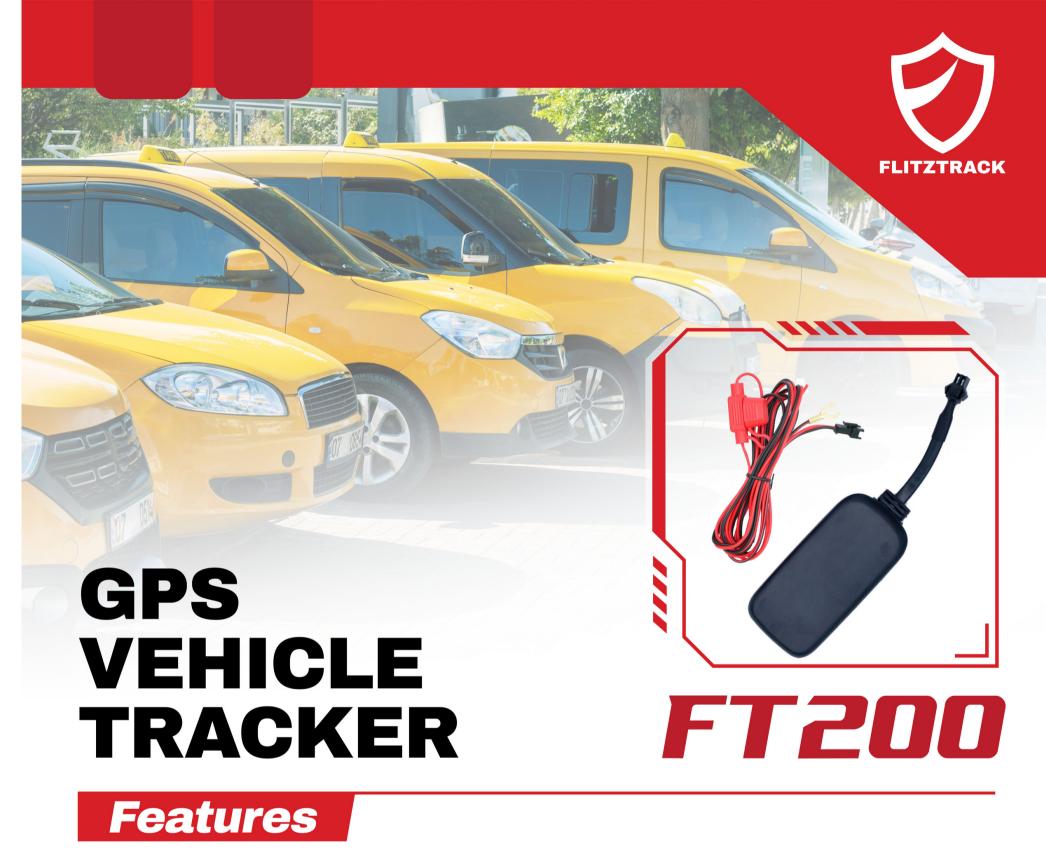

#### FT500

Portable GPS Tracker

FT600 OBD Type GPS Tracker

FT200 is a vehicle **GPS** tracker with IP65 waterresistance rating and can be installed into any vehicle. It allows functions such as geofence, over speed warning and historical data record. The unit can work well in extreme environments.

Light and Compact Intelligent Power Control

Easy

Installation

High Temperature Resistance

IP65 Industrial Design

IP65

FT300 is more advance than FT200 model with IP65 water-resistance rating and can be installed into any vehicle. It allows functions such as cut off function, ACC ignition detection, electricity failure, geo-fence, over speed warning and historical data record. With detailed factory inspection, the unit is with long durability and high reliability.