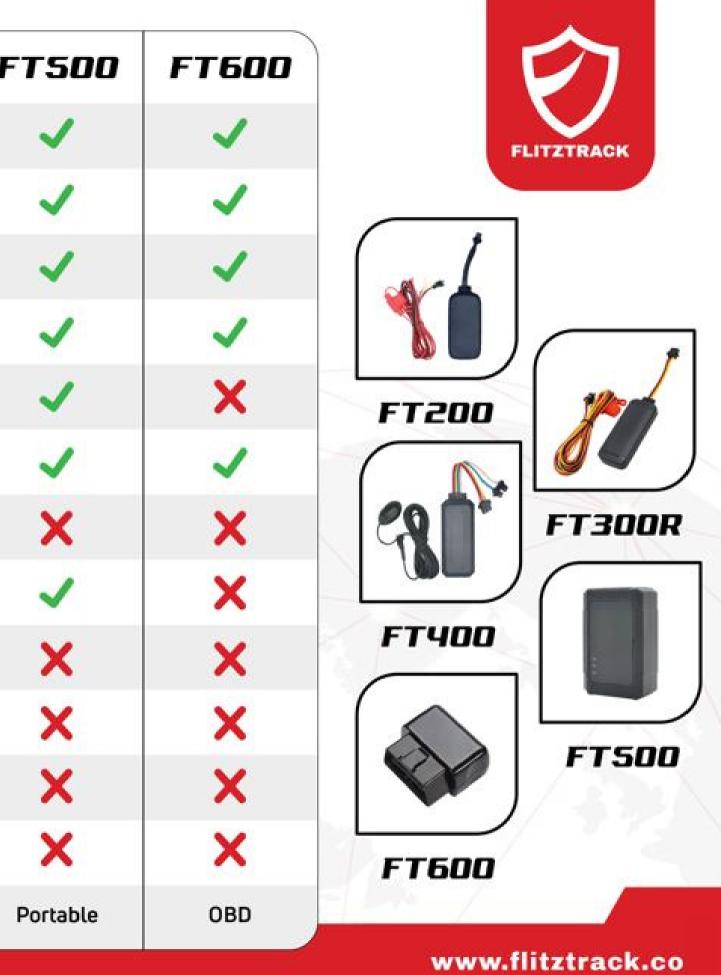

### PLUG & PLAY **VEHICLE GPS** FT600

Widely Match

**Removal Alert** 

EPO Assisted Positioning

Internal Storage for None GSM Area

| MODEL & FUNCTION                                  | FT200 | FT300R | FT400 | F |
|---------------------------------------------------|-------|--------|-------|---|
| Real time tracking                                | ~     | ~      | ~     |   |
| Geofence                                          | ~     | ~      | ~     |   |
| Check location via apps, web and SMS              | ~     | ~      | ~     |   |
| Analytic report                                   | ~     | ~      | ~     |   |
| GPS removal detection alarm                       | ×     | ~      | ~     |   |
| Plug and play installation                        | ~     | ×      | ×     |   |
| ACC ignition detection                            | ×     | ~      | ~     |   |
| Backup battery                                    | ×     | ~      | ~     |   |
| Engine stop and restore function                  | ×     | ~      | ~     |   |
| External power disconnect alarm for<br>anti-theft | ×     | ~      | ~     |   |
| Voice monitoring                                  | X     | ×      | ~     |   |
| Panic button / SOS function                       | ×     | ×      | ~     |   |
| OBD / Portable / Wired                            | Wired | Wired  | Wired | 1 |