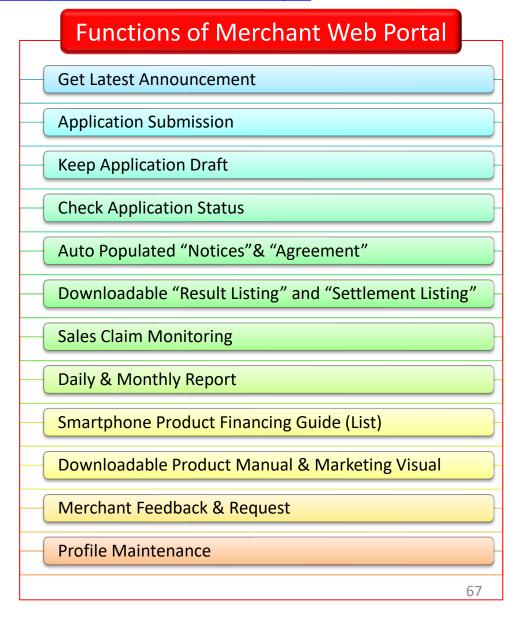

## **Application Submission Channel – Merchant Online Web System (MOS)**

Visit: <a href="https://bizpro.aeoncredit.com.my/acs-os/merchant/login">https://bizpro.aeoncredit.com.my/acs-os/merchant/login</a>

# PC Requirement Merchant Online Web System can be supported by browser below: Microsoft Internet Explorer version 11.0 and above Firefox version 38.0.1 and above Google Chrome version 56.0 and above

For more details of the MOS, please download MOS Merchant Online Web System e-Application Form Briefing Manual