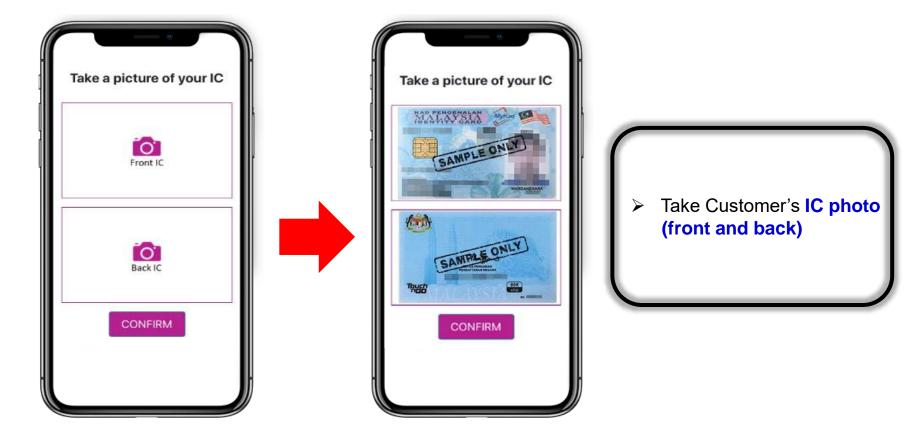

### **E-KYC Step**

1. Click [Start] to begin

2. Take a picture of the front and back of your IC

3. Click [Confirm] after taking the picture

4. Record a short selfie video

- > Scan the QR code with Smartphone Cameran or with installed QR Code Scanner)
- You have 10 minutes to complete the whole process.

- To understand the Do's and Don't during take photo of IC.
- Please ready with the Customer's NRIC to proceed to the next step.

- Avoid flash or glare during taking photo
- **4** Make sure IC photo is taking within the frame