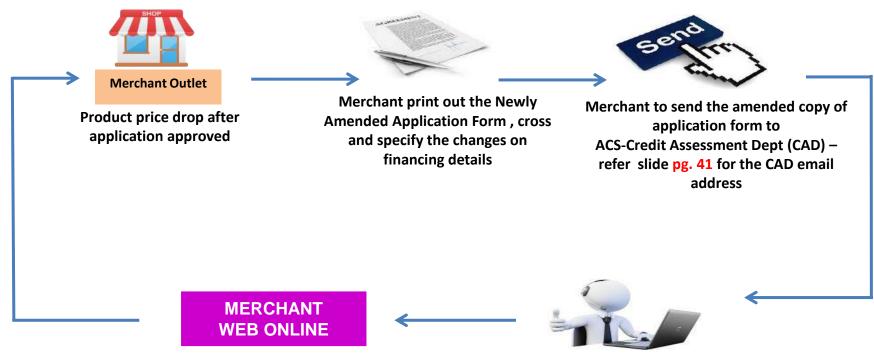

#### **Example: Reduced financing amount**

New changes will take 24 hours to reflect on MOS. Merchant to re-print new set of application form & agreement and inform customer to re-sign the agreement

Once ACS-CAD received request, will amend accordingly

#### **Sample of Amendment After Approval**

| Brand / Jenama 1. APPLE                                                                                                                                                                    | Description / Huraian TELECOMMUNICATION                                  |                                                            |                                                      | Model No. / No. Model  IPHONE 14 PRO MAX 128GB                                                                                                                                              | Cash<br>RM                 | Price / 6,300           | Harga Tunai<br>6,3 <del>19,</del> 00             |          |
|--------------------------------------------------------------------------------------------------------------------------------------------------------------------------------------------|--------------------------------------------------------------------------|------------------------------------------------------------|------------------------------------------------------|---------------------------------------------------------------------------------------------------------------------------------------------------------------------------------------------|----------------------------|-------------------------|--------------------------------------------------|----------|
| 2.                                                                                                                                                                                         | TELECOMIONICATION                                                        |                                                            |                                                      | 11110NE 14 1110 111A 1250B                                                                                                                                                                  | RM                         | -,                      | 0,323700                                         | ٨        |
| 1. Easy Payment Price / Harga Ansurar 2. Initial Payment / Bayaran Pertama 3. Balance Sum (1-2) / Baki Bayaran 4. Monthly Instalment / Ansuran Bulana Promotion Name (If any) / Nama Promo | Merchant RM<br>Initial RM                                                | 9,135 9,162.55<br>0.00<br>9,135 9,162.55<br>254 255.00     | <ol> <li>Dow</li> <li>Pron</li> <li>Fina</li> </ol>  | I Cash Price / Jumlah Harga Belian<br>In Payment / Bayaran Pendahuluan<br>Inotion Voucher / Baucer Promosi<br>Ince Amount (1-2-3) / Harga Pinjaman<br>Il Finance Charges / Jumlah Caj Kewan | RM<br>RM<br>RM<br>RM<br>RM | 6,300<br>6,300<br>2,835 | 6,319.00<br>0.00<br>0.00<br>6,319.00<br>2,843.55 | <u> </u> |
| price/ interest rate/ finance amoun                                                                                                                                                        | lit to amend the cash<br>it/ monthly instalment<br>in ÆON Credit untuk r | t be lower or instalment pe<br>meminda harga belian/ kadal | e amount/ insta<br>riod change on<br>faedah/ harga p | alment period & monthly instalment at<br>the date of settlement.<br>Dinjaman/ tempoh ansuran & ansuran bul                                                                                  | ccording                   | ly shou                 | -<br>ld the cash                                 |          |

#### **Nationwide Credit Assessment Department - Recipient**

Send the amended copy of application form to the ACS-Credit Assessment Dept (CAD)

| REGIONS       | OBJECTIVE FINANCE                  |  |  |  |
|---------------|------------------------------------|--|--|--|
| Central       | cag_croof@aeoncredit.com.my        |  |  |  |
|               | ectoh@aeoncredit.com.my            |  |  |  |
| Northern      | razilahrahman@aeoncredit.com.my    |  |  |  |
|               | norhafizah@aeoncredit.com.my       |  |  |  |
|               | melvingoh@aeoncredit.com.my        |  |  |  |
| Southern      | norziati.ayazid@aeoncredit.com.my  |  |  |  |
|               | imchew@aeoncredit.com.my           |  |  |  |
|               | suhaila.abdullah@aeoncredit.com.my |  |  |  |
| Foot Coast    | murni.ariffin@aeoncredit.com.my    |  |  |  |
| East Coast    | joy_liza@aeoncredit.com.my         |  |  |  |
|               | azuan@aeoncredit.com.my            |  |  |  |
| East Malaysia | EMRO_CAG_OF@aeoncredit.com.my      |  |  |  |