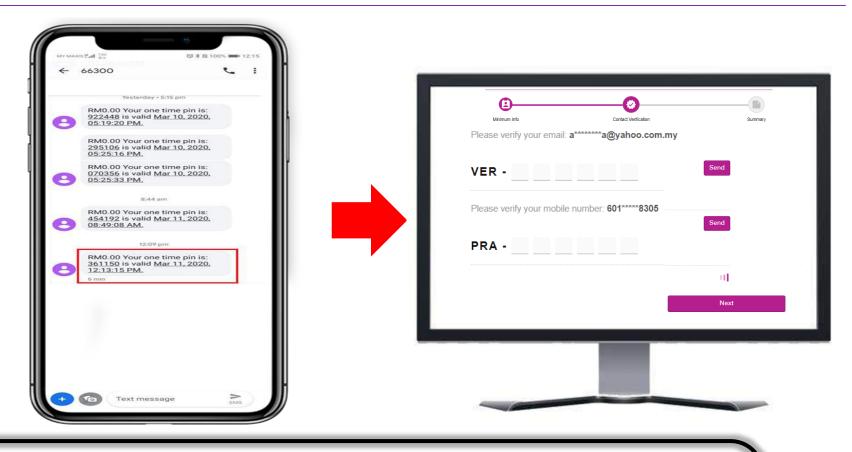

- 6. Customer need to verify both their email address and mobile number to continue.
- 7. To continue, click "Send" and customer should receive OTP code via SMS/email.
  - Once user click "Send", they need to accomplished the verification within 60 seconds for each method. Click "Next".

#### **eKYC (OTP Verification)**

- User can proceed to OTP Verification if Facial Recognition is performed successfully.
- User will receive One Time Password (OTP) Verification from SMS & Email.
- User have 3 attempts to input the correct TAC code