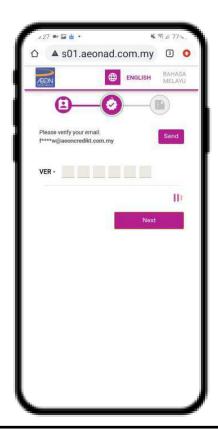

- 6. Customer need to verify both their email address and mobile number to continue.
- 7. To continue, click "Send" and customer should receive OTP code via SMS/email.
  - Once user click "Send", they need to accomplished the verification within 60 seconds for each method. Click "Next".