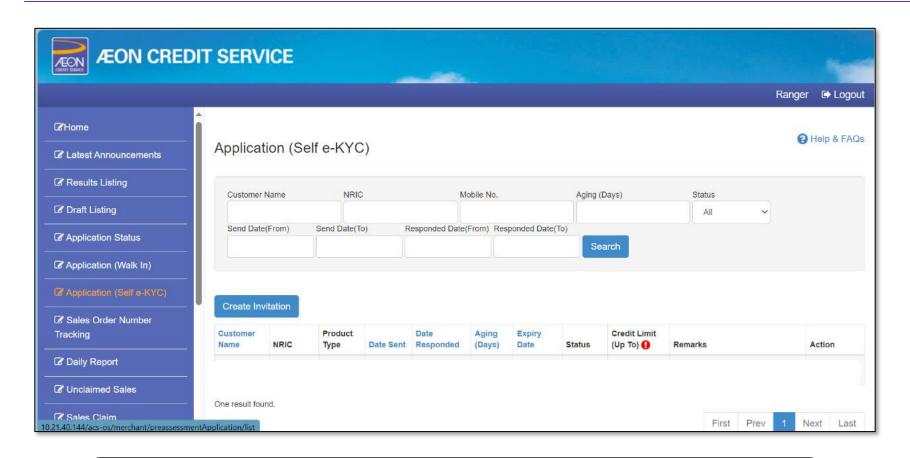

## SELF E-KYC (CUSTOMER)

- Click on the "Application (Self e-KYC)".
- Click "Create Invitation" for send self e-KYC link to customers.

Fill in the customer information & click Save & Send the e-KYC link to customer via Email & SMS.