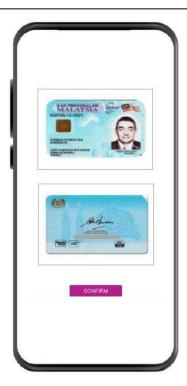

### **E-KYC Step**

1. Click [Start] to begin

2. Take a picture of the front and back of your IC

3. Click [Confirm] after taking the picture

4. Record a short selfie video

#### **Process Flow (Cont'd)**

- ➢ If Facial Recognition succeeded, the NRIIC copy will auto populated in the documents upload page.
- ➤ If Facial Recognition failed, IC copy will NOT auto populated and user need to upload the NRIC copy manually as usual.
- After completed the documents upload, click and proceed as usual