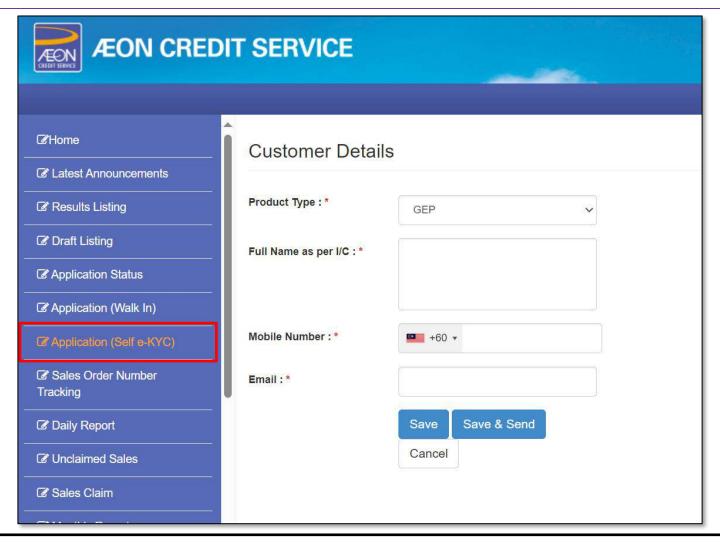

## SELF E-KYC (CUSTOMER)

- Click on the "Application (Self e-KYC)".
- Click "Create Invitation" for send self e-KYC link to customers.

Fill in the customer information & click Save & Send the e-KYC link to customer via Email & SMS.