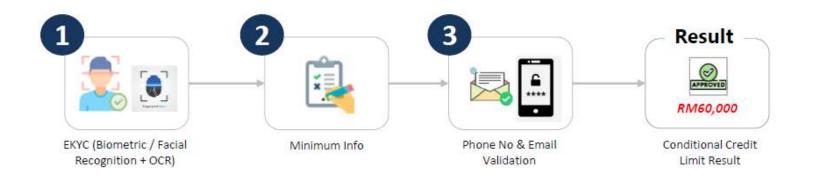

## Better User Experience

<sub>in</sub> 3STEPS

Instant Conditional Credit Limit in just a few steps

- 8. Once successful verification, result screen will be prompt and following items should be populated in the result screen:-
  - Conditional Credit Limit (RM)
  - Application Number
  - Product Type (should sync with the Product Type input in the form earlier)
  - Maximum Credit Limit (RM)
  - Minimum Down payment (%)
  - Validity
  - List of Income document needed.
- 9. Click "Next" to proceed to Online Application Form.