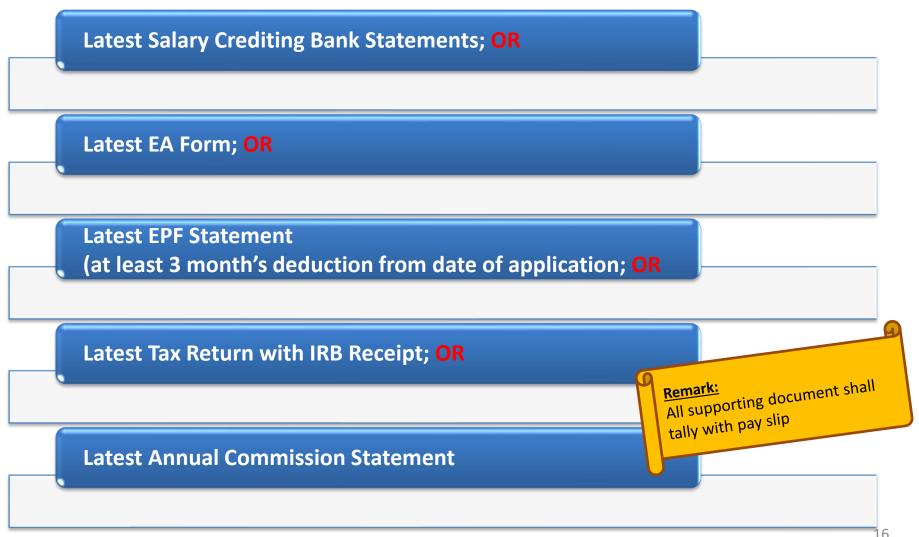

### **Applicant Documents Requirement**

| Employee<br>(Fixed Salary)                                   | Employee<br>(Income Based on Basic<br>Salary with Allowances /<br>OT OR Commission) | Self-Employed                                           | Joint Income<br>(Spouse only)                                |
|--------------------------------------------------------------|-------------------------------------------------------------------------------------|---------------------------------------------------------|--------------------------------------------------------------|
| Photocopy of I/C<br>(front & back)                           | Photocopy of I/C<br>(front & back)                                                  | Photocopy of I/C (front & back)                         | Photocopy of I/C<br>(front & back)                           |
| Latest 1 Month Pay Slip                                      | Latest 6 Consecutive Months Pay Slip/ Commission Statement                          | Business Registration Form                              | Latest 1 month Pay Slip                                      |
| Latest 1 Consecutive Month of Salary Credited Bank Statement | Latest 6 Consecutive Months of Salary Credited Bank Statement                       | Latest 3 Consecutive Months of Company's Bank Statement | Latest 1 Consecutive Month of Salary Credited Bank Statement |
| OR                                                           | OR                                                                                  | OR                                                      | OR                                                           |
| Latest EPF Statement                                         | Latest EPF Statement                                                                | Latest Form B & Tax Payment Receipt                     | Latest EPF Statement                                         |

### **Additional Documents (if necessary)**

- AEON Credit reserves the right to request any additional documents if necessary.
- Types of other supporting documents (if required) as at below: