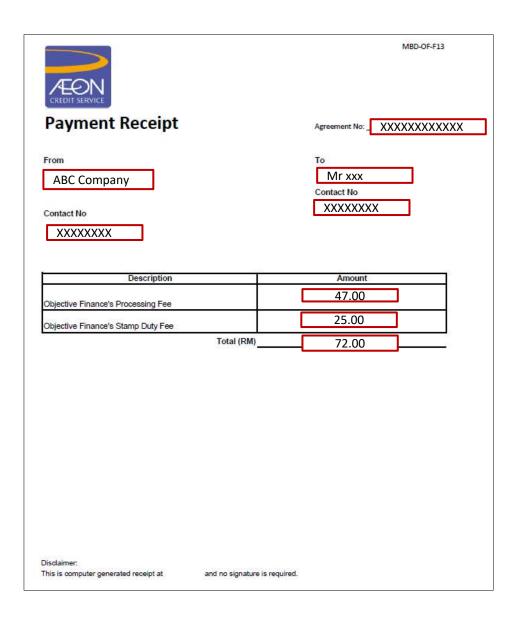

### **Objective Finance Scheme**

| Fee & Payment Structure                     |                                                                                                                        |  |
|---------------------------------------------|------------------------------------------------------------------------------------------------------------------------|--|
| Minimum Installment Amount                  | RM 48 per month in one single agreement                                                                                |  |
| Processing Fee                              | RM 47 (for finance amount RM 30,000 and below)                                                                         |  |
| (Cannot be Financed)                        | RM 94 (for finance amount RM 30,001 and above)                                                                         |  |
| Stamping Fee (Cannot be Financed)           | Finance Amount x 0.5% - Rounded up to the nearest every RM5.00                                                         |  |
| Repayment Method *(more details in Page 36) | Auto Debit: (Ambank, Alliance Bank, Bank Muamalat, BSN, CIMB Bank, Maybank, Public Bank, RHB Bank, Standard Chartered) |  |

#### Example:

- RM1.00  $\rightarrow$  RM5.00
- RM5.50  $\rightarrow$  RM10.00
- RM10.10 → RM15.00
- RM25.01 → RM30.00
- ☐ Processing Fee and Stamping Fee to be collected by merchant on behalf of AEON Credit Service Malaysia.
- ☐ Disbursement to merchant will be paid after deducting processing fee and stamping fee.

Reminder:
Processing Fee
& Stamping Fee
shall not be
included into
Finance
Amount