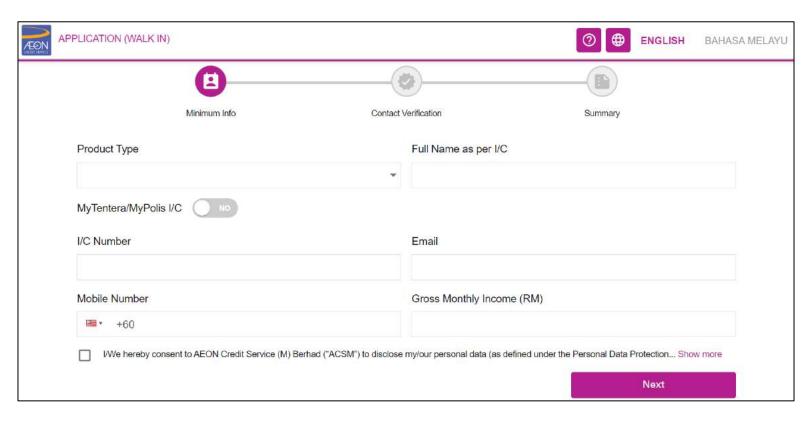

### **User Guideline for New Customer**

5a. Upon successful biometric checking, it will be navigated to the Pre-Assessment form.

- If biometric checking is successful, Customer's Name and NRIC no. should be auto-populated. Otherwise, merchant needs to key in customer's info manually.
- Customer is mandatory to give their consent to continue (Tick the checkbox).
- Then, click "Next".

### **User Guideline for Returning Customer**

- 5b. Upon successful biometric checking, system will be navigated to the Pre-Assessment form.
  - If biometric checking is successful, Name and NRIC no. should be autopopulated. Otherwise, merchant needs to key in customer's info manually.
  - Customer is mandatory to give their consent to continue (Tick the checkbox).
  - Then, click "Next".
- \*\*For existing customer, they must key in the same mobile number and email address as per last application.
  - If different, it will pop up error & request for retry/ start new application.