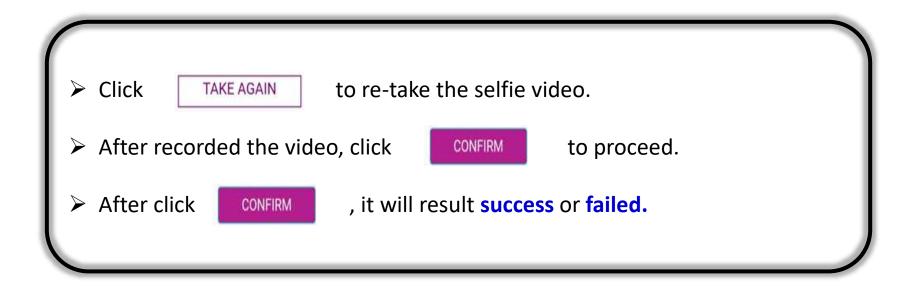

## Record a short selfie video

#### Lets make sure nobody is impersonating you

- · Ensure your face is clearly visible
- Finish the recording in less than 5 seconds

- Record a short selfie video
- During recording, please position your face within the frame
- Finish the recording in between 3 5 seconds