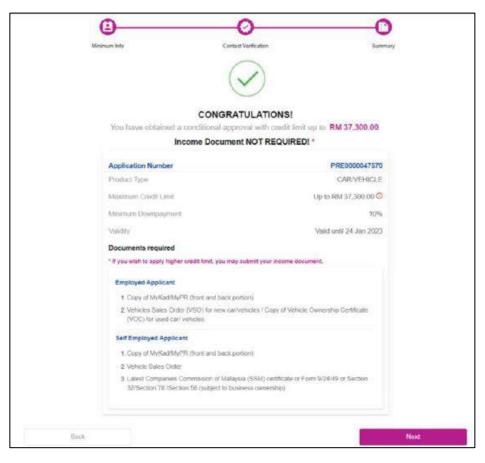

- 8. Once successful verification, result screen will be prompt and following items should be populated in the result screen:-
  - Conditional Credit Limit (RM)
  - Application Number
  - Product Type (should sync with the Product Type input in the form earlier)
  - Maximum Credit Limit (RM)
  - Minimum Down payment (%)
  - Validity
  - List of Income document needed.
- 9. Click "Next" to proceed to Online Application Form.