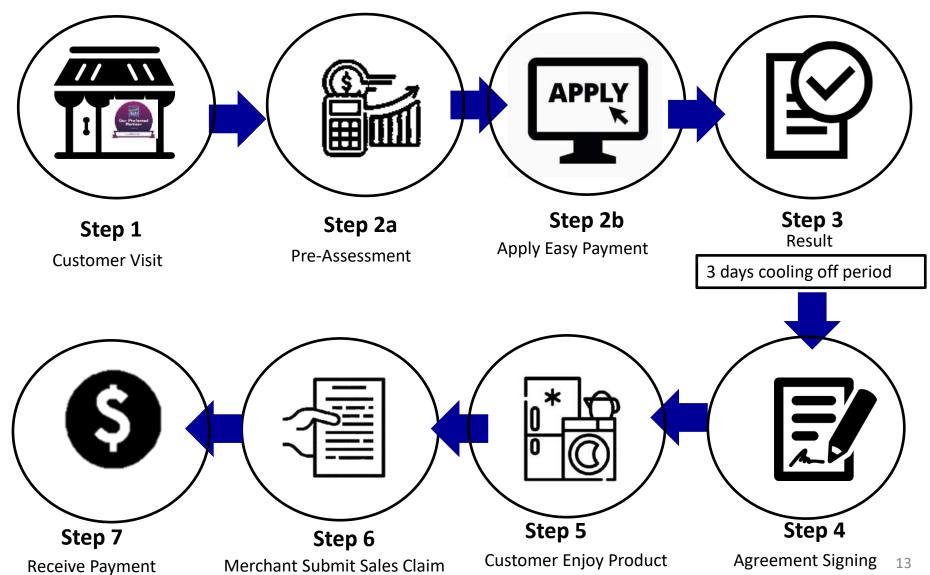

### **Detail Process Flow**

**EPF Statement** 

**Bank Statement** 

(3 working days cooling off period is based on State Working Day)(refer slide 17)

Mon (approved) -> Tue - Thur (3 working days cooling off period -> Fri (visit merchant)

\*\*OF Agreement will be available for download after 3 working days from the Approval date

\*\*\*Please refer to MOS Operating Manual