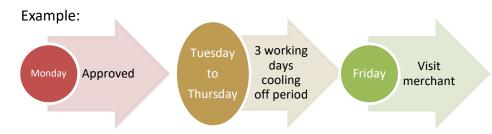

### **Detail Process Flow**

**EPF Statement** 

**Bank Statement** 

(3 working days cooling off period is based on State Working Day)(refer slide 17)

Mon (approved) -> Tue - Thur (3 working days cooling off period -> Fri (visit merchant)

### 3 Working Days Cooling Off Period

### ✓ Cooling off period is 3 working days after approval date

- ✓ 6 working days in a week and Saturday
  is considered as working day for all states
- ✓ Rest Day as per table attached

| State                               | Rest Day |
|-------------------------------------|----------|
| Wilayah Persekutuan (KL and Labuan) | Sunday   |
| Selangor                            | Sunday   |
| Perak                               | Sunday   |
| Pulau Pinang                        | Sunday   |
| Kedah                               | Friday   |
| Perlis                              | Sunday   |
| Kelantan                            | Friday   |
| Terengganu                          | Friday   |
| Pahang                              | Sunday   |
| Negeri Sembilan                     | Sunday   |
| Melaka                              | Sunday   |
| Johor                               | Sunday   |
| Sabah                               | Sunday   |
| Sarawak                             | Sunday   |
| Labuan                              | Sunday   |