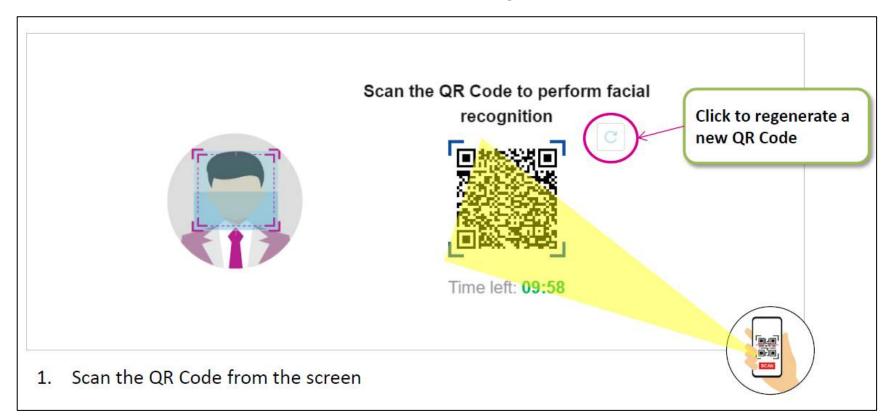

### **User Guideline (if Biometric Failed)**

- 1. If biometric checking (pg 27) is successful, e-KYC screen will be skipped.
- If biometric checking failed/skipped, customer will proceed for e-KYC checking.
- 3. Customer need to scan the QR code using their mobile phone to continue.

- > Scan the QR code with Smartphone Cameran or with installed QR Code Scanner)
- You have 10 minutes to complete the whole process.

- To understand the Do's and Don't during take photo of IC.
- Please ready with the Customer's NRIC to proceed to the next step.