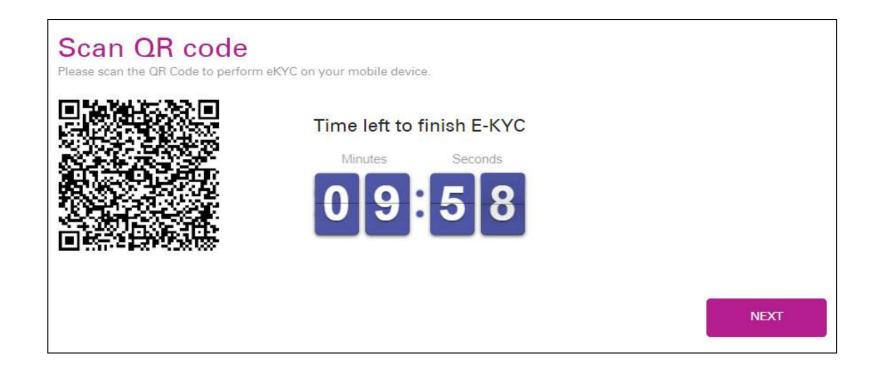

### **User Guideline (if Biometric Failed)**

- 1. If biometric checking (pg 27) is successful, e-KYC screen will be skipped.
- If biometric checking failed/skipped, customer will proceed for e-KYC checking.
- 3. Customer need to scan the QR code using their mobile phone to continue.

- > Scan the QR code with Smartphone Cameran or with installed QR Code Scanner)
- You have 10 minutes to complete the whole process.

- To understand the Do's and Don't during take photo of IC.
- Please ready with the Customer's NRIC to proceed to the next step.