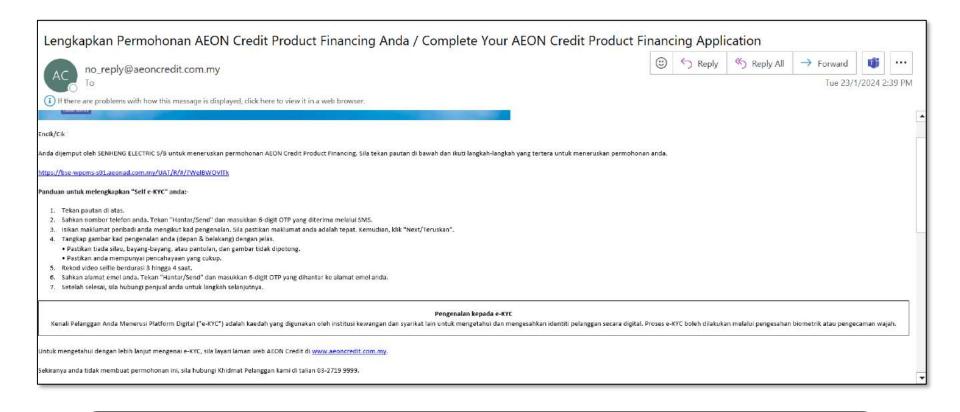

#### **Self e-KYC Process Flow**

- Sample of Email for self e-KYC.
- Have both Malay and English version in 1 email.
- Customer click the link and redirect to the self e-KYC portal.

- Customer can click resend button if do not receive the OTP.
- Customer has to visit or contact merchant if enter incorrect OTP for 3 times.