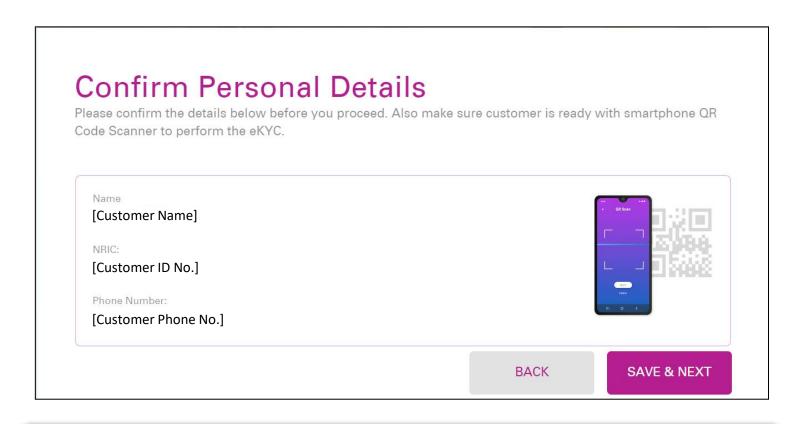

Internet Explorer browser is not applicable for the Online Application and E-KYC

- Please confirm the customer details before proceed to Next.
- Get ready the following to perform in e-KYC:
  - With Smartphone Camera or Smartphone with installed QR Code Scanner
  - Original Customer's Identity Card (NRIC)