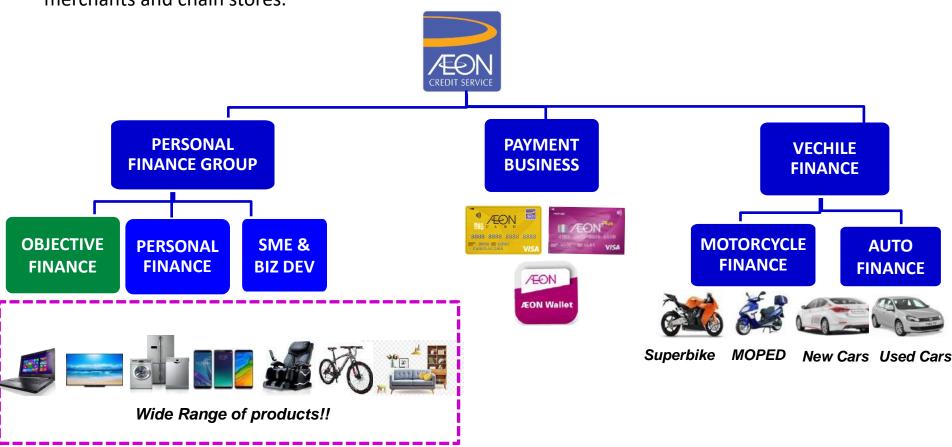

### **Overview: Objective Financing**

- **AEON Credit Service (M) Berhad** was incorporated on 6 December 1996 and converted into public limited on 9 February 2007. The Company was then listed on the Main Market at Bursa Malaysia Securities Berhad on 12 December 2007.
- Objective Finance Business is a Credit Sale scheme for consumer products through appointed retail merchants and chain stores.