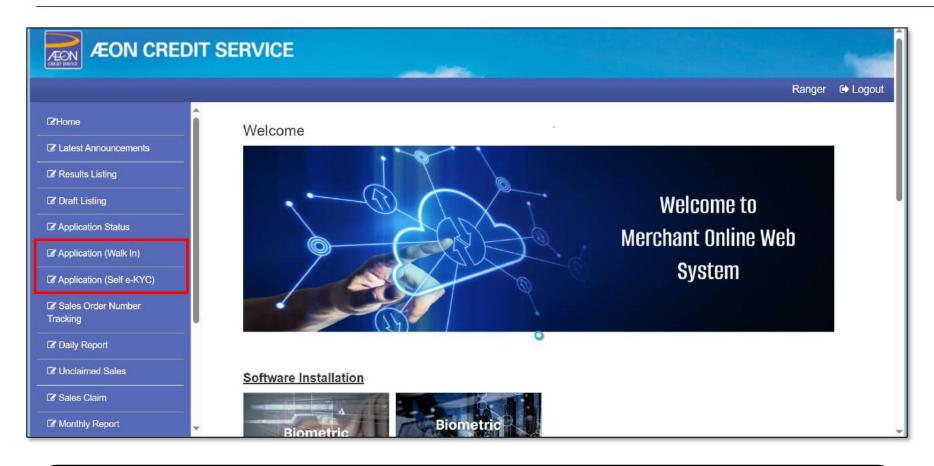

### **Pre-assessment**

- 1. Login to Merchant Online Web System (MOS) enter Username and Password.
- 2. Click on "Application (Walk In)".

3. Pre-assessment page will be prompt. To continue, click "Yes".