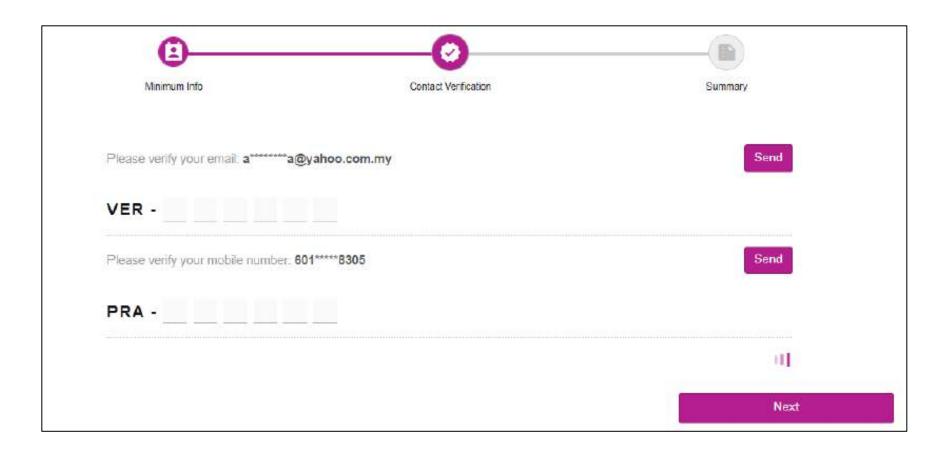

- 6. Customer need to verify both their email address and mobile number to continue.
- 7. To continue, click "Send" and customer should receive OTP code via SMS/email.
  - Once user click "Send", they need to accomplished the verification within 60 seconds for each method. Click "Next".