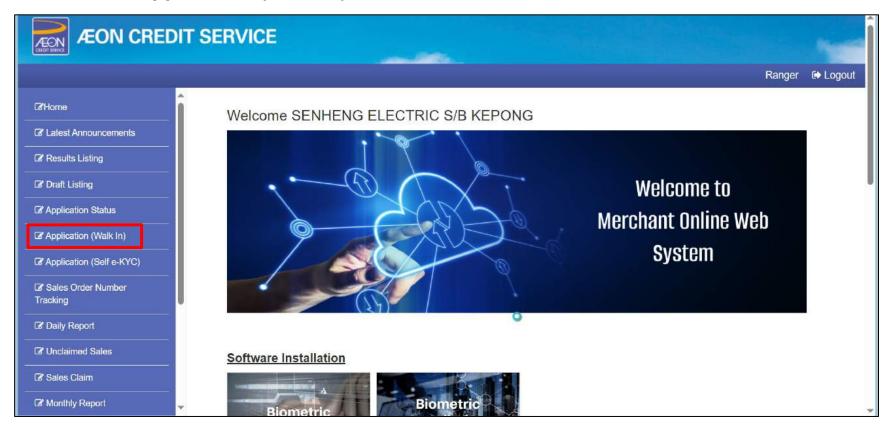

### **Pre-assessment**

- 1. Login to Merchant Online Web System (MOS) enter Username and Password.
- 2. Click on "Application (Walk In)".

3. Pre-assessment page will be prompt. To continue, click "Yes".

## **Application Submission Channel – Merchant Online Web System (MOS)**

Visit: <a href="https://bizpro.aeoncredit.com.my/acs-os/merchant/login">https://bizpro.aeoncredit.com.my/acs-os/merchant/login</a>

# PC Requirement Merchant Online Web System can be supported by browser below: Microsoft Internet Explorer version 11.0 and above Firefox version 38.0.1 and above Google Chrome version 56.0 and above

For more details of the MOS, please download MOS Merchant Online Web System e-Application Form Briefing Manual