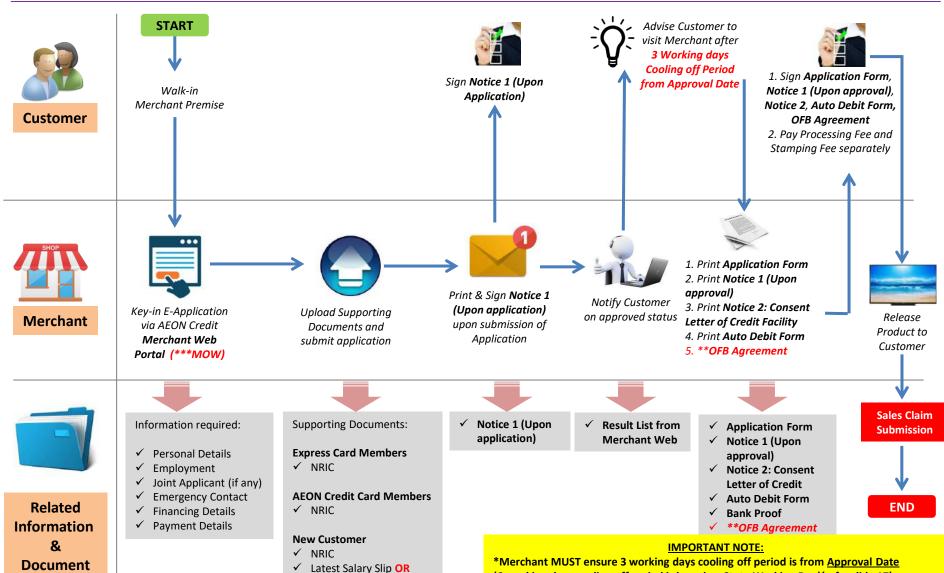

# APPLICATION PROCESS & REQUIREMENT

### **Detail Process Flow**

**EPF Statement** 

**Bank Statement** 

(3 working days cooling off period is based on State Working Day)(refer slide 17)

Mon (approved) -> Tue - Thur (3 working days cooling off period -> Fri (visit merchant)

### **SALES CLAIM PROCESS**

### **Sales Claim Process Flow**

Courier sales claim documents to Processing Department of AEON Credit

Sales Claim Processing and Payment

Related
Information
&
Document

### Sales Claim Documents ( $\underline{\textbf{Original Copy}}$ ):

With Customer Signature:

| 1. Application Form                                                    | 1 сору   |
|------------------------------------------------------------------------|----------|
| 2. Notice 1 (Upon Application)                                         | 1 сору   |
| 3. Notice 1 (Upon Approval)                                            | 2 copies |
| 4. Notice 2: Consent Letter of Credit Facility with Merchant Signature | 2 copies |
| 5. OFB Agreement with Merchant Signature                               | 2 copies |
| 6. Auto Debit Form                                                     | 1 copy   |

#### Other Documents Not Required Customer Signature:

| 1. Tax Invoice / Official Receipt | 1 copy |
|-----------------------------------|--------|
| 2. EP Sales Submission List       | 1 copy |
| 3. Photocopy IC                   | 1 copy |
| 4. Bank Proof                     | 1 copy |