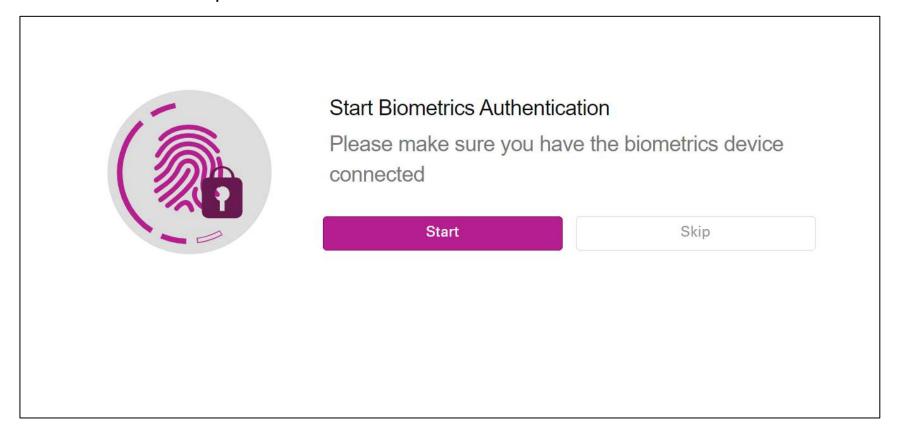

**Note**: This page will not be shown once the pre-assessment process is made mandatory nationwide

4. Merchant can choose to use Biometric Authentication. Ensure that biometric device is linked to the computer. Click "Start" to continue.