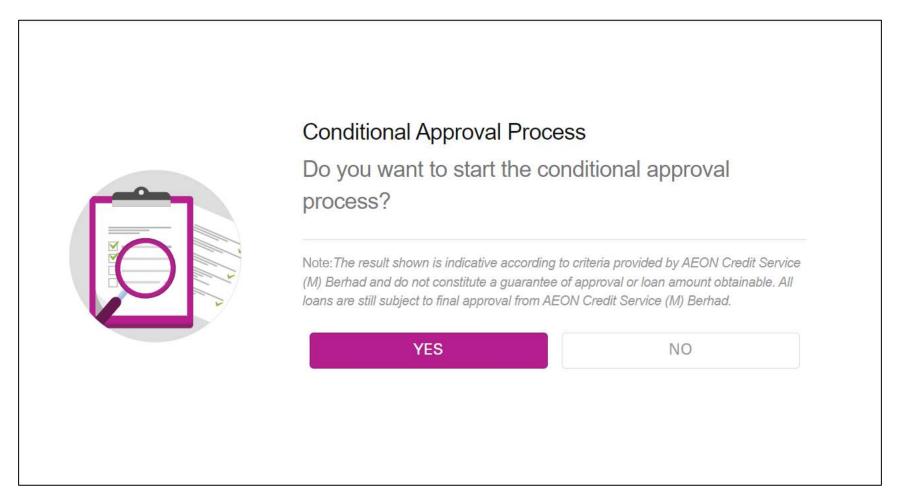

### **Pre-assessment**

- 1. Login to Merchant Online Web System (MOS) enter Username and Password.
- 2. Click on "Application (Walk In)".

3. Pre-assessment page will be prompt. To continue, click "Yes".

**Note**: This page will not be shown once the pre-assessment process is made mandatory nationwide

4. Merchant can choose to use Biometric Authentication. Ensure that biometric device is linked to the computer. Click "Start" to continue.