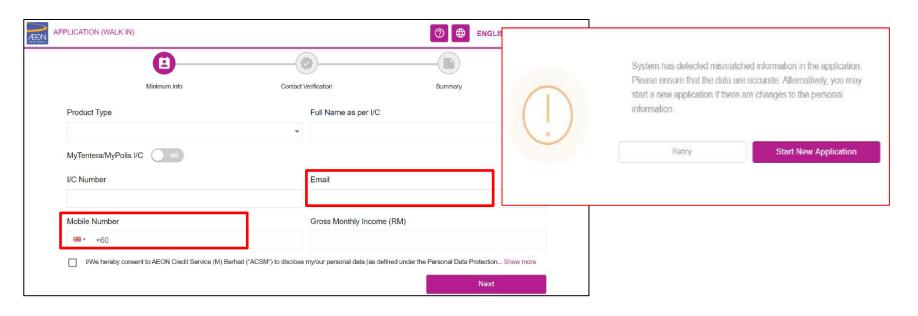

### **User Guideline for Returning Customer**

- 5b. Upon successful biometric checking, system will be navigated to the Pre-Assessment form.
  - If biometric checking is successful, Name and NRIC no. should be autopopulated. Otherwise, merchant needs to key in customer's info manually.
  - Customer is mandatory to give their consent to continue (Tick the checkbox).
  - Then, click "Next".
- \*\*For existing customer, they must key in the same mobile number and email address as per last application.
  - If different, it will pop up error & request for retry/ start new application.