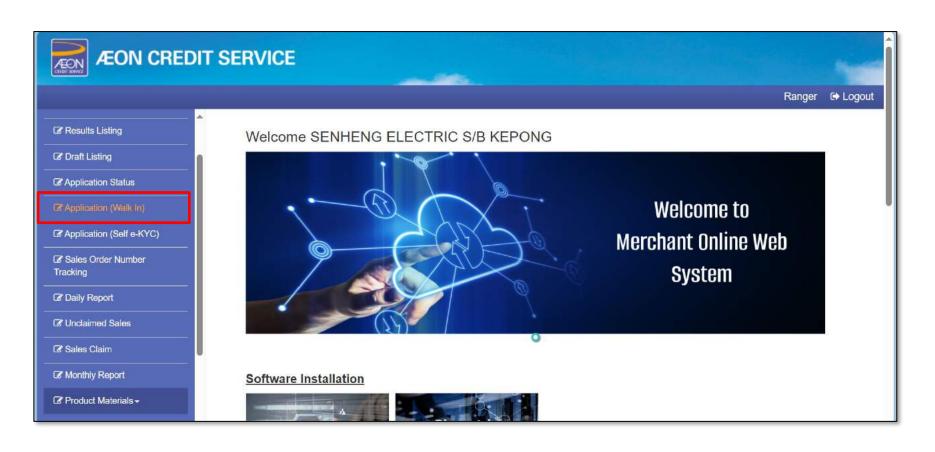

### **Pre-assessment**

- 1. Login to Merchant Online Web System (MOS) enter Username and Password.
- 2. Click on "Application (Walk In)".

3. Pre-assessment page will be prompt. To continue, click "Yes".