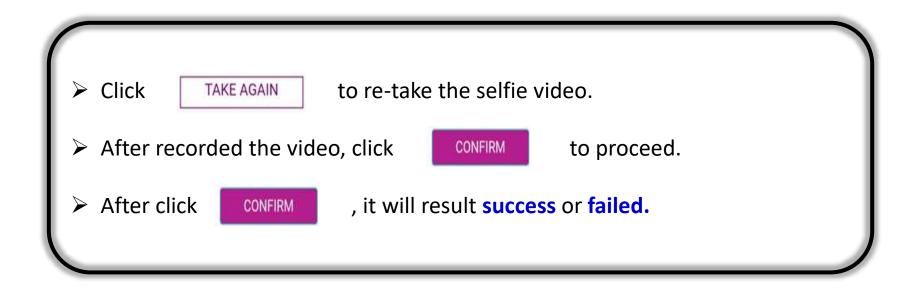

## Record a short selfie video

#### Lets make sure nobody is impersonating you

- · Ensure your face is clearly visible
- Finish the recording in less than 5 seconds

- Record a short selfie video
- During recording, please position your face within the frame
- Finish the recording in between 3 5 seconds