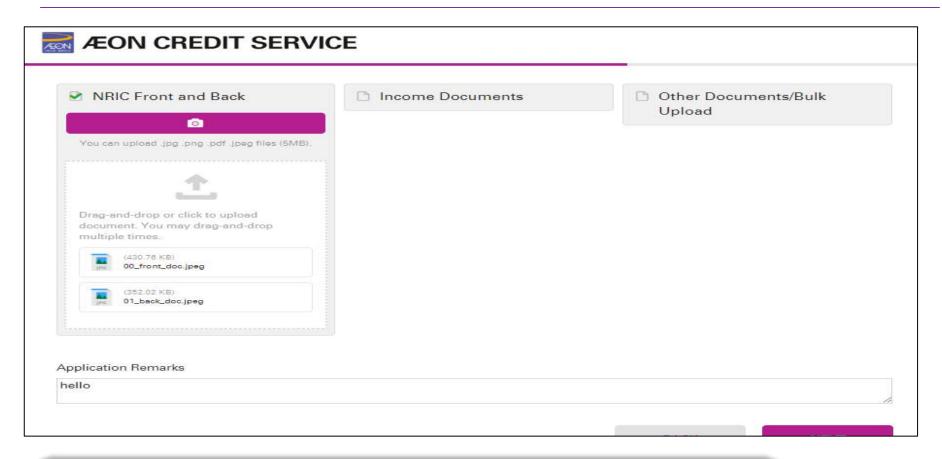

#### **Process Flow (Cont'd)**

- ➢ If Facial Recognition succeeded, the NRIIC copy will auto populated in the documents upload page.
- ➤ If Facial Recognition failed, IC copy will NOT auto populated and user need to upload the NRIC copy manually as usual.
- After completed the documents upload, click and proceed as usual

#### **Application**

|   | To provide by | Print by | Document                                                                                                                                                                                                                                                                                                                                 | Employee | Self-<br>Employed | Joint-Income<br>(Spouse only) |
|---|---------------|----------|------------------------------------------------------------------------------------------------------------------------------------------------------------------------------------------------------------------------------------------------------------------------------------------------------------------------------------------|----------|-------------------|-------------------------------|
|   | MOS           | Merchant | 1. Product Disclosure Sheet                                                                                                                                                                                                                                                                                                              |          |                   |                               |
| Ī |               |          | 2. Submit e-application form                                                                                                                                                                                                                                                                                                             | ✓        | ✓                 | ✓                             |
|   | Merchant      |          | 3. Latest 1 month Pay Slip (within 3 months from date of application)  Example: Current Month - November Application date: 1st to 15th Acceptable Pay Slip: September / October  Application date: 16th to 31st Acceptable Pay Slip: October only OR" Latest EPF Statement (at least latest 3 months deduction from date of application) | <b>*</b> | -                 | *                             |
|   |               |          | 4. Business Registration Form                                                                                                                                                                                                                                                                                                            | -        | ✓                 | -                             |
|   |               |          | <ol> <li>Business Account Bank Statement (Latest 3 consecutive months) "OR"         Latest Form B &amp; Tax Payment Receipt     </li> </ol>                                                                                                                                                                                              | -        | ✓                 | -                             |
|   | MOS           |          | 6. Notice 1 (upon Application) - (Walk in) Required Customer Signature / (Online) Customer<br>Email Reply                                                                                                                                                                                                                                | <b>✓</b> | ✓                 | <b>~</b>                      |
|   |               |          |                                                                                                                                                                                                                                                                                                                                          |          |                   |                               |