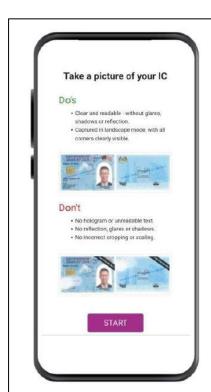

### **E-KYC Step**

1. Click [Start] to begin

2. Take a picture of the front and back of your IC

3. Click [Confirm] after taking the picture

4. Record a short selfie video

- > Scan the QR code with Smartphone Cameran or with installed QR Code Scanner)
- You have 10 minutes to complete the whole process.

- To understand the Do's and Don't during take photo of IC.
- Please ready with the Customer's NRIC to proceed to the next step.

- Avoid flash or glare during taking photo
- **4** Make sure IC photo is taking within the frame