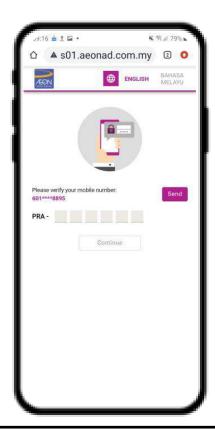

#### **Self e-KYC Process Flow**

- Sample of Email for self e-KYC.
- Have both Malay and English version in 1 email.
- Customer click the link and redirect to the self e-KYC portal.

- Customer can click resend button if do not receive the OTP.
- Customer has to visit or contact merchant if enter incorrect OTP for 3 times.