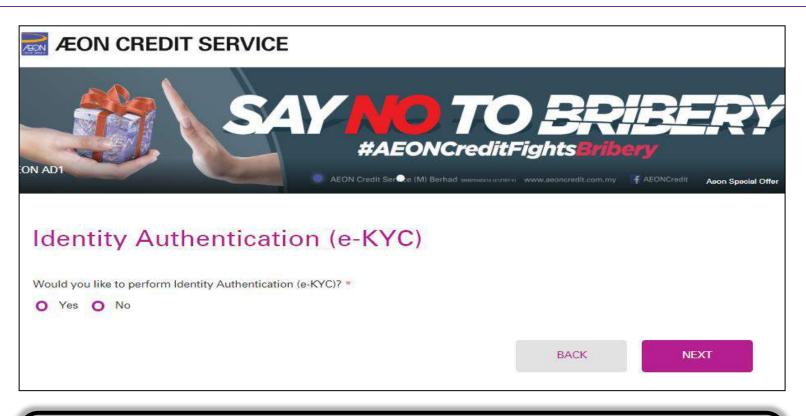

#### **Walk In Process Flow**

- Fill in the Online Application form before perform the **Electronic-Know Your Customer (E-KYC).**
- E-KYC page will display after Personal Details Page.

- Identity Authentication (e-KYC) page will display after Payment Details page:
  - Select O Yes to PROCEED perform e-KYC
  - Select No to SKIP perform e-KYC