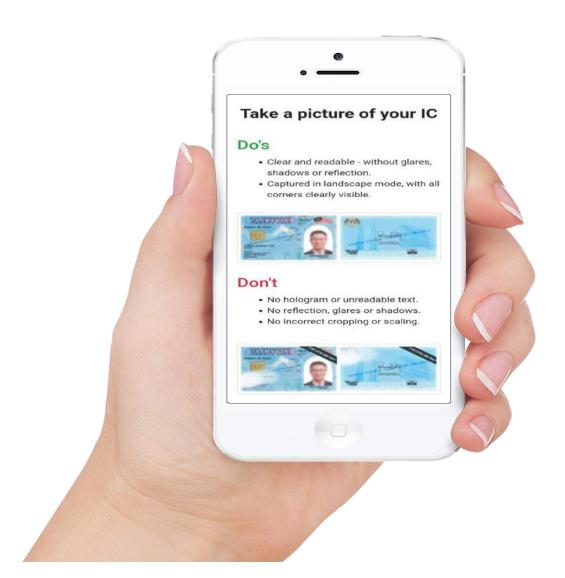

### **E-KYC Step**

1. Click [Start] to begin

2. Take a picture of the front and back of your IC

3. Click [Confirm] after taking the picture

4. Record a short selfie video

- > Scan the QR code with Smartphone Cameran or with installed QR Code Scanner)
- You have 10 minutes to complete the whole process.

- To understand the Do's and Don't during take photo of IC.
- Please ready with the Customer's NRIC to proceed to the next step.

- Avoid flash or glare during taking photo
- **4** Make sure IC photo is taking within the frame